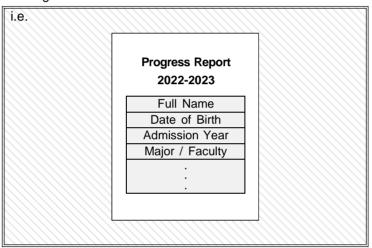

#### Cover

Describe <u>personal information</u> on the cover of the report by referring to the below table